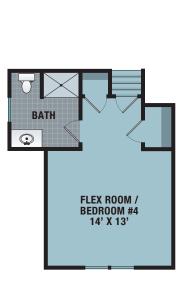

## **Candor II**

2379 SO FT

3 BEDROOM

3 BATHS

SCREENED PORCH 18' X 13' FLEX ROOM

Elevation A

© 2017 Trusst Builder Group
This floorplan is an artist's illustration of a simplified general preliminary plan,
is incomplete, and is subject to future revision. Dimensions, boundraries and
relative locations shown on this floorplan and other promotional materials are
for illustrative purposes only, and final construction plans, including dimensions,
layout and area, may vary from this floorplan. Final construction plans will be
available for review before contract execution.