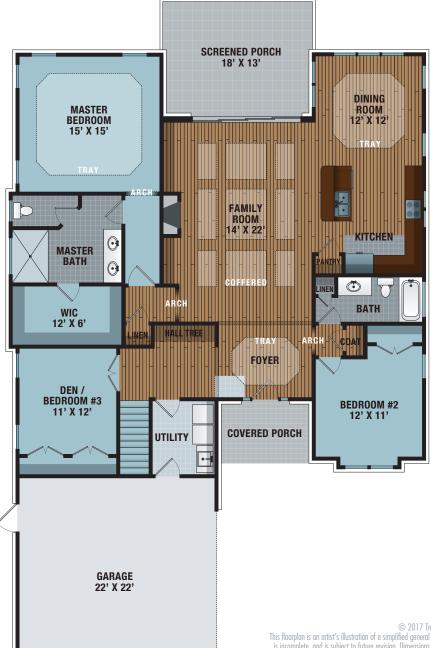

## **Candor II**

2379 SO FT

3 BEDROOM

3 BATHS

SCREENED PORCH 18' X 13' FLEX ROOM

Elevation A

© 2017 Trusst Builder Group
This floorplan is an artist's illustration of a simplified general preliminary plan,
is incomplete, and is subject to future revision. Dimensions, boundraries and
relative locations shown on this floorplan and other promotional materials are
for illustrative purposes only, and final construction plans, including dimensions,
layout and area, may vary from this floorplan. Final construction plans will be
available for review before contract execution.