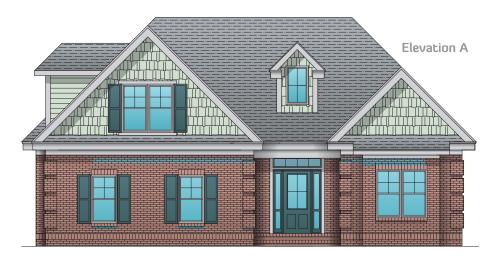

## **Candor II**

2379 SO FT

3 BEDROOM

3 BATHS

SCREENED PORCH 18' X 13' FLEX ROOM

Elevation A

© 2017 Trusst Builder Group
This floorplan is an artist's illustration of a simplified general preliminary plan,
is incomplete, and is subject to future revision. Dimensions, boundraries and
relative locations shown on this floorplan and other promotional materials are
for illustrative purposes only, and final construction plans, including dimensions,
layout and area, may vary from this floorplan. Final construction plans will be
available for review before contract execution.