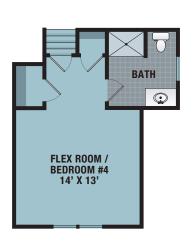

## **Candor II**

2370 SO FT

3 BEDROOMS

3 BATHS

FLEX ROOM

Elevation B

© 2017 Trusst Builder Group
This floorplan is an artist's illustration of a simplified general preliminary plan,
is incomplete, and is subject to future revision. Dimensions, boundraries and
relative locations shown on this floorplan and other promotional materials are
for illustrative purposes only, and final construction plans, including dimensions,
layout and area, may vary from this floorplan. Final construction plans will be
available for review before contract execution.