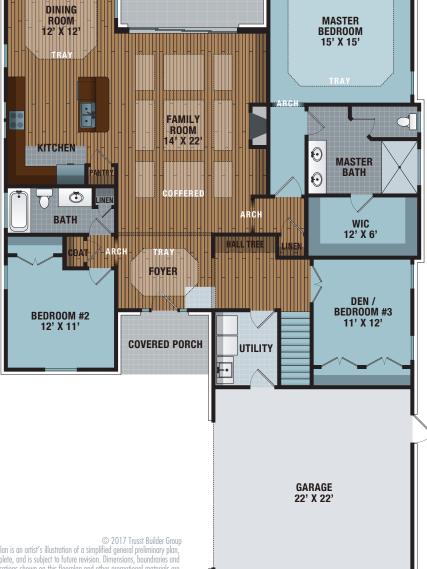

## **Candor II**

2370 SO FT

3 BEDROOMS

3 BATHS

FLEX ROOM

Elevation B

© 2017 Trusst Builder Group
This floorplan is an artist's illustration of a simplified general preliminary plan,
is incomplete, and is subject to future revision. Dimensions, boundraries and
relative locations shown on this floorplan and other promotional materials are
for illustrative purposes only, and final construction plans, including dimensions,
layout and area, may vary from this floorplan. Final construction plans will be
available for review before contract execution.