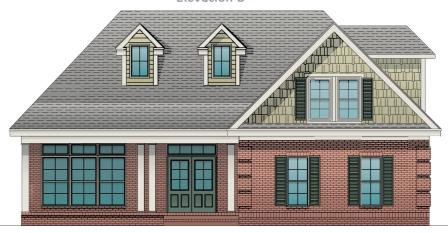

GRAYSON

2568 HEATED SQUARE FEET

3 BEDROOMS

3 BATHS

STUDY

Elevation B

© 2013 Trusst Builder Group

This floor plan is an artist's illustration of a simplified general preliminary plan, is incomplete, and is subject to future revision. Dimensions, boundaries and relative locations shown on this floor plan and other promotional materials are for illustrative purposes only, and final construction plans, including dimensions, layout and area, may vary from this floor plan. Final construction plans will be available for review before contract execution.

## Elevation B

GRAYSON

2568 HEATED SQUARE FEET

3 BEDROOMS

STUDY

Elevation A

WIC

FLEX ROOM / BEDROOM 3 14' x 14'