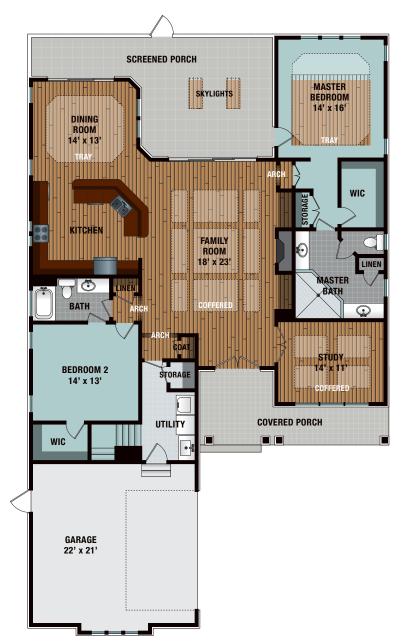

GRAYSON

2568 HEATED SQUARE FEET

3 BEDROOMS

3 BATHS

STUDY

Elevation B

© 2013 Trusst Builder Group

This floor plan is an artist's illustration of a simplified general preliminary plan, is incomplete, and is subject to future revision. Dimensions, boundaries and relative locations shown on this floor plan and other promotional materials are for illustrative purposes only, and final construction plans, including dimensions, layout and area, may vary from this floor plan. Final construction plans will be available for review before contract execution.

## Elevation B

GRAYSON

2568 HEATED SQUARE FEET

3 BEDROOMS

STUDY

Elevation A

WIC

FLEX ROOM / BEDROOM 3 14' x 14'