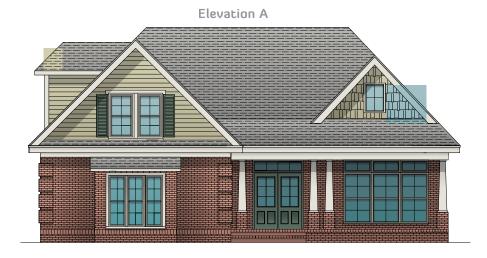

## Elevation B

GRAYSON

2568 HEATED SQUARE FEET

3 BEDROOMS

STUDY

Elevation A

WIC

FLEX ROOM / BEDROOM 3 14' x 14'