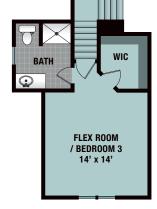

## Elevation B

GRAYSON

2568 HEATED SQUARE FEET

3 BEDROOMS

STUDY

Elevation A

WIC

FLEX ROOM / BEDROOM 3 14' x 14'

**BATH** 

© 2013 Trusst Builder Group
This floor plan is an artist's illustration of a simplified general preliminary plan, is incomplete, and is subject to future revision. Dimensions, boundaries and relative locations shown on this floor plan and other promotional materials are for illustrative purposes only, and final construction plans, including dimensions, layout and area, may vary from this floor plan. Final construction plans will be available for review before contract execution.