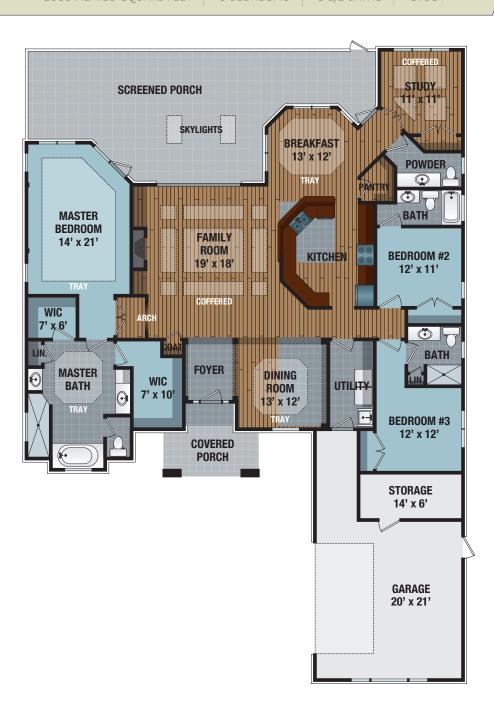

## CAPTIVA

2866 HEATED SQUARE FEET

3 BEDROOMS

3 1/2 BATHS

STUDY

**ELEVATION A** 

**ELEVATION B** 

© 2015 Trusst Builder Group
This floorplan is an artist's illustration of a simplified general preliminary plan, is incomplete, and is subject to future revision. Dimensions, boundraries and relative locations shown on this floorplan and other promotional materials are for illustrative purposes only, and final construction plans, including dimensions, layout and area, may vary from this floorplan. Final construction plans will be available for review before contract execution.

## CAPTIVA

2866 HEATED SQUARE FEET

3 BEDROOMS

3 1/2 BATHS

STUDY

**ELEVATION B** 

ELEVATION C

© 2015 Trusst Builder Group
This floorplan is an artist's illustration of a simplified general preliminary plan, is incomplete, and is subject to future revision. Dimensions, boundraries and relative locations shown on this floorplan and other promotional materials are for illustrative purposes only, and final construction plans, including dimensions, layout and area, may vary from this floorplan. Final construction plans will be available for review before contract execution.