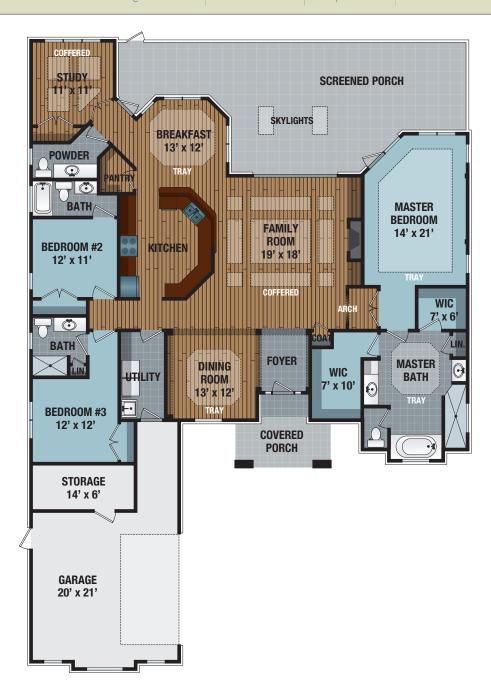

## CAPTIVA

2866 HEATED SQUARE FEET

3 BEDROOMS

3 1/2 BATHS

STUDY

**ELEVATION A** 

**ELEVATION B** 

© 2015 Trusst Builder Group
This floorplan is an artist's illustration of a simplified general preliminary plan, is incomplete, and is subject to future revision. Dimensions, boundraries and relative locations shown on this floorplan and other promotional materials are for illustrative purposes only, and final construction plans, including dimensions, layout and area, may vary from this floorplan. Final construction plans will be available for review before contract execution.

## CAPTIVA

2866 HEATED SQUARE FEET

3 BEDROOMS

3 1/2 BATHS

STUDY

**ELEVATION B** 

ELEVATION C

© 2015 Trusst Builder Group
This floorplan is an artist's illustration of a simplified general preliminary plan, is incomplete, and is subject to future revision. Dimensions, boundraries and relative locations shown on this floorplan and other promotional materials are for illustrative purposes only, and final construction plans, including dimensions, layout and area, may vary from this floorplan. Final construction plans will be available for review before contract execution.