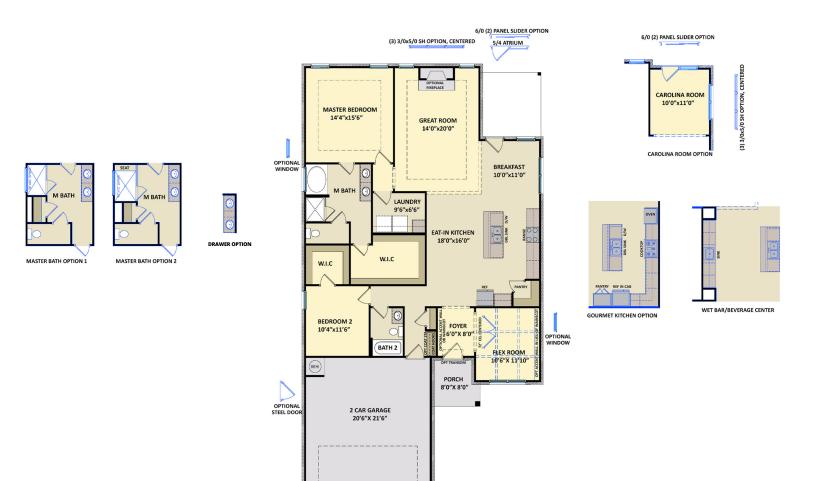

## The Hanover

1,864-1,974 sq. ft. | 2 Bedrooms | 2 Bathrooms

Caviness & Cates Building and Development Co. reserves the right to make changes in plans and specifications. Dimensions may not be exact. Features may vary according to different elevations and specifications at the discretion of the builder and may not be portrayed on marketing materials. Consult with a sales representative before writing an offer.