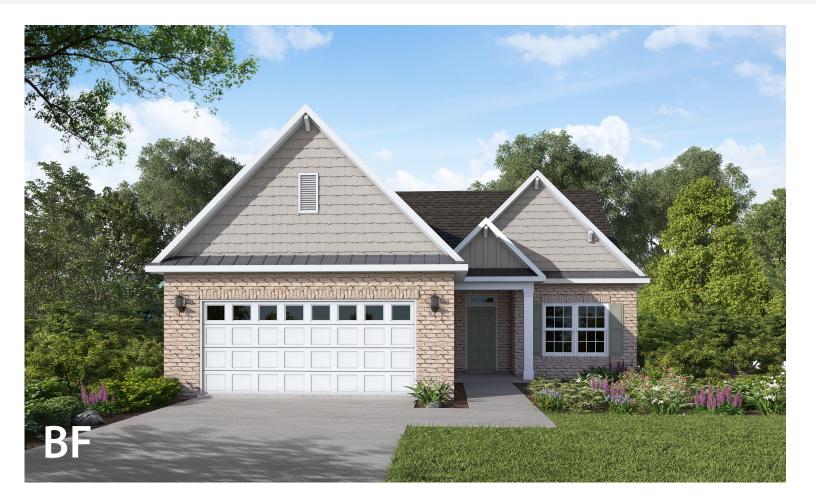

## The Hanover

1,864-1,974 sq. ft. | 2 Bedrooms | 2 Bathrooms

Caviness & Cates Building and Development Co. reserves the right to make changes in plans and specifications. Dimensions may not be exact. Features may vary according to different elevations and specifications at the discretion of the builder and may not be portrayed on marketing materials. Consult with a sales representative before writing an offer.